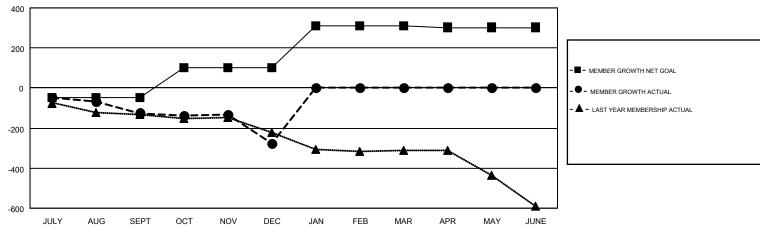

## GMT MONTHLY MEMBERSHIP PROGRESS REPORT

Results as of: 12/31/2018 **LOCATION: WISCONSIN** 

Multiple District 27

GMT CA 1

| Clubs         |               |             |               | Members               |                           |                         |                                                    |  |
|---------------|---------------|-------------|---------------|-----------------------|---------------------------|-------------------------|----------------------------------------------------|--|
|               | RESULTS FOR   | R 2018-2019 |               | RESULTS FOR 2018-2019 |                           |                         |                                                    |  |
| QUARTER       | NEW CLUB GOAL | NEW CLUBS   | DROPPED CLUBS | QUARTER               | MEMBER GROWTH NET<br>GOAL | MEMBER GROWTH<br>ACTUAL | DROPPED<br>MEMBERS ACTUAL<br>(including transfers) |  |
| JULY/AUG/SEPT | 1             | 0           | 6             | JULY/AUG/SEPT         | -46                       | 294                     | 374                                                |  |
| OCT/NOV/DEC   | 3             | 0           | 1             | OCT/NOV/DEC           | 149                       | 356                     | 480                                                |  |
| JAN/FEB/MAR   | 3             | 0           | 0             | JAN/FEB/MAR           | 208                       | 0                       | 0                                                  |  |
| APR/MAY/JUNE  | 2             | 0           | 0             | APR/MAY/JUNE          | -8                        | 0                       | 0                                                  |  |