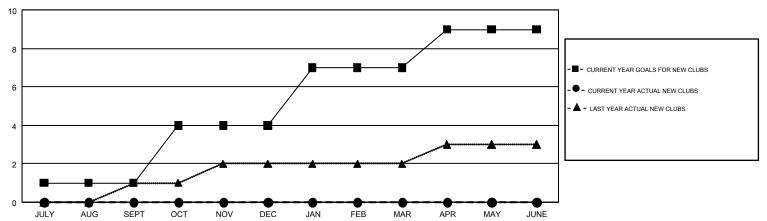

## GMT MONTHLY MEMBERSHIP PROGRESS REPORT

Results as of: 12/31/2018 **LOCATION: WISCONSIN** 

Multiple District 27

GMT CA 1

| Clubs         |               |             |               | Members               |                           |                         |                                                    |  |
|---------------|---------------|-------------|---------------|-----------------------|---------------------------|-------------------------|----------------------------------------------------|--|
|               | RESULTS FOR   | R 2018-2019 |               | RESULTS FOR 2018-2019 |                           |                         |                                                    |  |
| QUARTER       | NEW CLUB GOAL | NEW CLUBS   | DROPPED CLUBS | QUARTER               | MEMBER GROWTH NET<br>GOAL | MEMBER GROWTH<br>ACTUAL | DROPPED<br>MEMBERS ACTUAL<br>(including transfers) |  |
| JULY/AUG/SEPT | 1             | 0           | 6             | JULY/AUG/SEPT         | -46                       | 294                     | 374                                                |  |
| OCT/NOV/DEC   | 3             | 0           | 1             | OCT/NOV/DEC           | 149                       | 356                     | 480                                                |  |
| JAN/FEB/MAR   | 3             | 0           | 0             | JAN/FEB/MAR           | 208                       | 0                       | 0                                                  |  |
| APR/MAY/JUNE  | 2             | 0           | 0             | APR/MAY/JUNE          | -8                        | 0                       | 0                                                  |  |